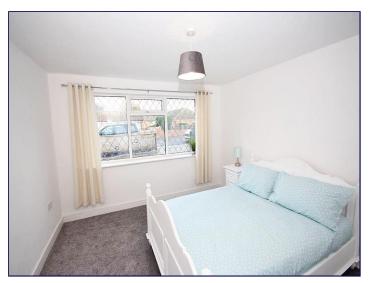

# **Bedroom One**

12' 2" x 10' 11" (3.72m x 3.32m)

Bedroom one has a window to the front elevation, a radiator and a carpeted floor.

# **Bedroom Two**

9' 4" x 12' 0" (2.85m x 3.66m)

Bedroom two has a window to the rear elevation, a radiator and a carpeted floor.

# **Bedroom Three**

6' 4" x 8' 8" (1.94m x 2.63m)

Bedroom three has a window to the rear elevation, a radiator and a carpeted floor.