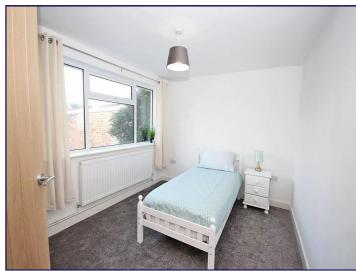

# **Bedroom Two**

9' 4" x 12' 0" (2.85m x 3.66m)

Bedroom two has a window to the rear elevation, a radiator and a carpeted floor.