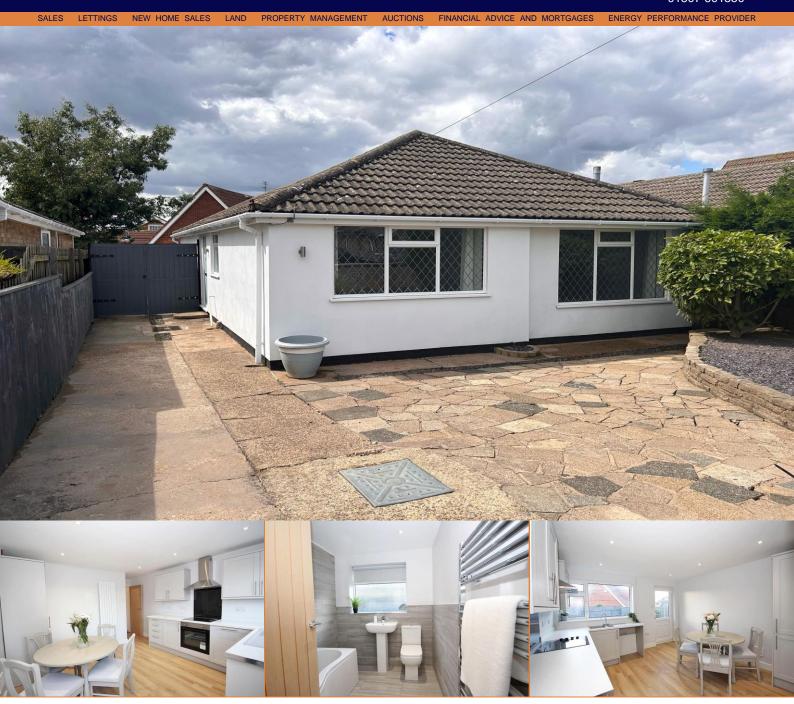

# - CROFTS ESTATE AGENTS

PASSIONATE ABOUT PROPERTY

CLEETHORPES 01472 200666

IMMINGHAM 01469 564294

LOUTH 01507 601550

28 Riverside Drive Cleethorpes DN35 0NG

Offers in the Region Of £240,000

Crofts estate agents are delighted to offer for sale with NO FORWARD CHAIN this detached bungalow which is located within the ever popular seaside town of Cleethorpes. Having undergone a thorough scheme of modernisation by the current owners this property comes with viewing highly advised. Nearby there are a wide variety of local amenities, schools and also bus links. Internal viewing will reveal the entrance hall, lounge, kitchen-diner, three bedrooms and the bathroom. Externally there are gardens to the front and rear with off road parking and the property also benefits from uPVC double glazing and gas central heating.

#### **Entrance Hall**

Entering the property reveals a fresh and neutral finish echoed throughout with a radiator and a carpeted floor.

# Kitchen/Diner

11' 9" x 12' 0" (3.58m x 3.65m)

The kitchen-diner has a window to the rear elevation, a modern radiator and laminate flooring. There is also a superb modern fitted kitchen with units to base and eye level with a one and a half sink and drainer, plumbing for a washing machine, an integral dishwasher and an electric oven and hob with an extractor over.

#### Lounge

14' 10" x 12' 0" (4.53m x 3.65m)

The lounge has a window to the front elevation, a radiator and a carpeted floor.

### **Bathroom**

6' 6" x 7' 7" (1.98m x 2.31m)

The bathroom has an opaque window to the side elevation, partially tiled walls, a heated towel rail and a tiled floor. There is also a WC, basin and a P shaped bath with a glass screen and mains shower over.

# Outside

There are nice sized gardens to the front and rear with off road parking on the driveway. The rear garden has an area with a lawn and is generally low maintenance with established shrubs and perimeter fencing.