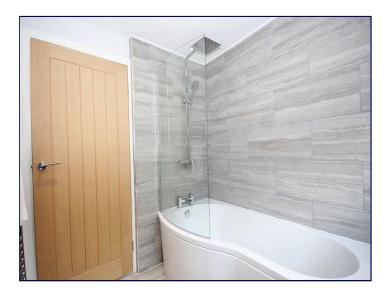

### **Bathroom**

6' 6" x 7' 7" (1.98m x 2.31m)

The bathroom has an opaque window to the side elevation, partially tiled walls, a heated towel rail and a tiled floor. There is also a WC, basin and a P shaped bath with a glass screen and mains shower over.