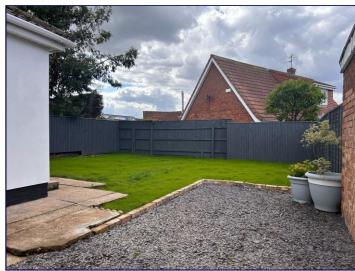

# Outside

There are nice sized gardens to the front and rear with off road parking on the driveway. The rear garden has an area with a lawn and is generally low maintenance with established shrubs and perimeter fencing.