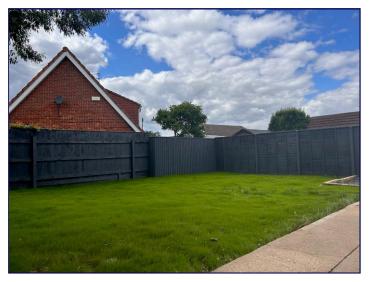

# Outside

There are nice sized gardens to the front and rear with off road parking on the driveway. The rear garden has an area with a lawn and is generally low maintenance with established shrubs and perimeter fencing.