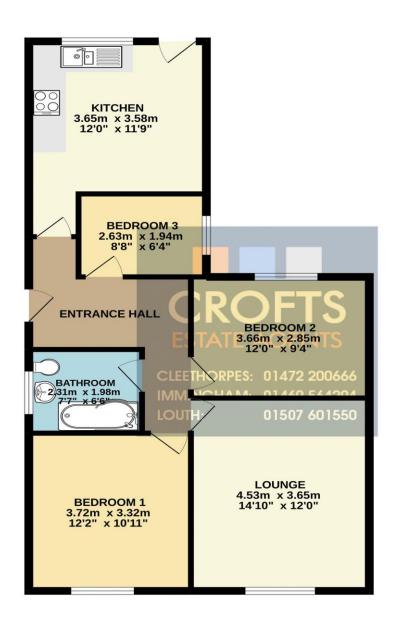

# Kitchen/Diner

11' 9" x 12' 0" (3.58m x 3.65m)

The kitchen-diner has a window to the rear elevation, a modern radiator and laminate flooring. There is also a superb modern fitted kitchen with units to base and eye level with a one and a half sink and drainer, plumbing for a washing machine, an integral dishwasher and an electric oven and hob with an extractor over.

#### Lounge

14' 10" x 12' 0" (4.53m x 3.65m)

The lounge has a window to the front elevation, a radiator and a carpeted floor.

# **Bedroom One**

12' 2" x 10' 11" (3.72m x 3.32m)

Bedroom one has a window to the front elevation, a radiator and a carpeted floor.

# **Bedroom Two**

9' 4" x 12' 0" (2.85m x 3.66m)

Bedroom two has a window to the rear elevation, a radiator and a carpeted floor.

# **Bedroom Three**

6' 4" x 8' 8" (1.94m x 2.63m)

Bedroom three has a window to the rear elevation, a radiator and a carpeted floor.

### **Bathroom**

6' 6" x 7' 7" (1.98m x 2.31m)

The bathroom has an opaque window to the side elevation, partially tiled walls, a heated towel rail and a tiled floor. There is also a WC, basin and a P shaped bath with a glass screen and mains shower over.

STATUTORY NOTICE: YOUR HOMES IS AT RISK IF YOU DO NOT KEEP UP REPAYMENTS ON A MORTAGE OR OTHER LOAN SECURED ON IT.

TOTAL FLOOR AREA: 71.6 sq.m. (771 sq.ft.) approx.

Whilst every attempt has been made to ensure the accuracy of the floorplan contained here, measurement of doors, windows, rooms and any other terms are approximate and no responsibility is taken for any error omission or mis-statement. This plan is for illustrative purposes only and should be used as such by any prospective purchaser. The services, systems and appliances shown have not been tested and no guarante as to their operability or efficiency can be given.